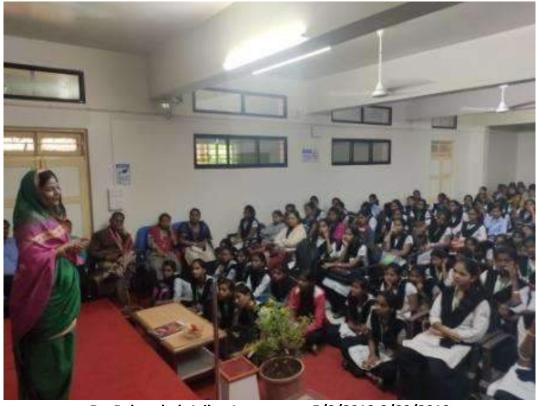

# Report of Dr. Babasaheb Jaikar Lecture Series

To commemorate the anniversary of the 'Pune District Education,' an enlightening lecture series was orchestrated in conjunction with Waghire College Saswad and Bahule School of Education under the aegis of Pule University, Pune, spanning from 5/09/19 to 9/09/19. The lecture series, dedicated to the erudite Dr. Babasaheb Jaikar, commenced on 9/09/19 with an inaugural address delivered by Mr. Maruti Karande in Hall No. 1.

In his opening discourse, Dr. Jaikar delved into 'Dhammal Goshta Eka Lagnachi,' accentuating the paramount importance of the mind in human existence. He eloquently elucidated that the fruition of one's aspirations is deeply rooted in the cogitations of the mind. He emphasized the transformative power of practices such as Chiton Meditation, underscoring that the human intellect transcends age, perpetually poised for opportune moments. He posed reflective inquiries about personal identity and life direction, urging a profound self-exploration among the attendees. On 6/09/19, at 5:40 pm, Dr. Dilip Kachere spearheaded a lecture by Dr. Babasaheb Jaikar on the intriguing topic 'Smiling and Playing on Mosquitoes.' In his fundamental guidance, Dr. Kachere elucidated the genesis, remedies, and various facets of slaves, captivating the students. Addressing societal myths and misconceptions about slaves, he underscored the significance of cleanliness and proffered pragmatic measures.

On 9/09/19, at 2:40 pm, another lecture by Dr. Babasaheb Jaikar unfolded on the theme "Aami Saavitri ...". Through the integrative experiment by Pratibha Wali, Dr. Jaikar illuminated the life and character of Kranti Jyoti Savitribai Phule, offering a profound exploration of her legacy.

#### "Dr. Babasaheb Jaykar Lecture Series"

"Dr. Babasaheb Jaikar Lecture Series" was organised by Waghire College Saswad and Bahi:shal Shikshan Mandal S. Phule Pune University in collaboration with the Pune District Education Institute from September 5 to September 7, 2019. Dr. Babasaheb Jaykar's lecture series was inaugurated. Mr. Maruti Karande posted this on September 5, 2019, at 10:00 a.m. It was held in the College Hall (Hall Number 16). On the occasion of this inauguration, while providing fundamental counsel to pupils on the subject of 'Goshta Dhammaal Eka Lagnachi Gudgulya Part 1', he stated, "The mind is very vital in human life. We achieve our aims solely through the thoughts that arise in our minds." Vakan Chitan Manan processes involve rituals. The human mind has no age limitations. A person of any age awaits the appropriate opportunity.

Dr. Dilip Kachere organised a talk on 'Hasat Khelt Dasanavar Pallat' as part of the Dr. Babasaheb Jaykar talk Series on September 7, 2019 at 10:00 a.m. While providing fundamental guidance on the subject, he stated, "Various forms of slaves, their origin, cures, etc. He conveyed his views on cleanliness by describing common misconceptions about slaves in society and offering some alternatives. On September 7, 2019, at 2:00 PM, Pratibha Wale organised a Dr. Babasaheb Jaykar lecture on the topic "Ashi Me Savitri..." In a monologue, Pratibha Wale shared Kranti Jyoti Savitribai Phule's life story and suggested ways to motivate children during difficult times.

Dr. Babasaheb Jaikar Lectures on 5/9/2019-9/09/2019

Dr. Babasaheb Jaikar Lectures on 5/9/2019-9/09/2019