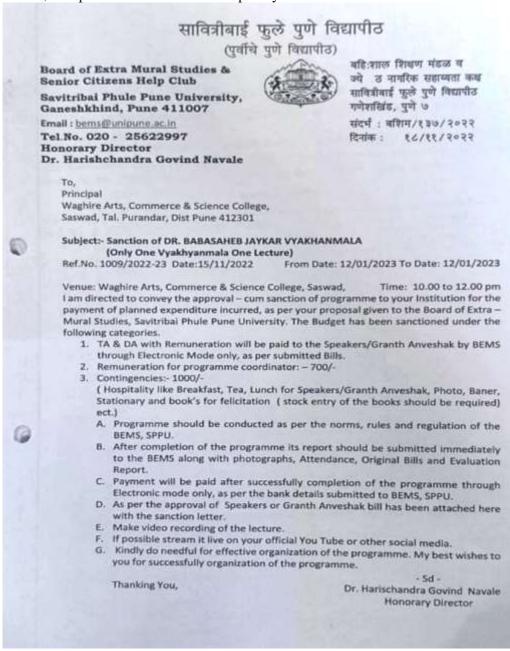

# Report of Dr. Babasaheb Jaikar Lecture Series

To commemorate the anniversary of the 'Pune District Education,' an enlightening lecture series was orchestrated in conjunction with Waghire College Saswad and Bahule School of Education under the aegis of Pule University, Pune, spanning from 5/09/19 to 9/09/19. The lecture series, dedicated to the erudite Dr. Babasaheb Jaikar, commenced on 9/09/19 with an inaugural address delivered by Mr. Maruti Karande in Hall No. 1.

#### "Dr. Babasaheb Jaykar Lecture Series"

"Dr. Babasaheb Jaikar Lecture Series" was organised by Waghire College Saswad and Bahi:shal Shikshan Mandal S. Phule Pune University in collaboration with the Pune District Education Institute from September 5 to September 7, 2019. Dr. Babasaheb Jaykar's lecture series was inaugurated. Mr. Maruti Karande posted this on September 5, 2019, at 10:00 a.m. It was held in the College Hall (Hall Number 16). On the occasion of this inauguration, while providing fundamental counsel to pupils on the subject of 'Goshta Dhammaal Eka Lagnachi Gudgulya Part 1', he stated, "The mind is very vital in human life. We achieve our aims solely through the thoughts that arise in our minds." Vakan Chitan Manan processes involve rituals. The human mind has no age limitations. A person of any age awaits the appropriate opportunity.