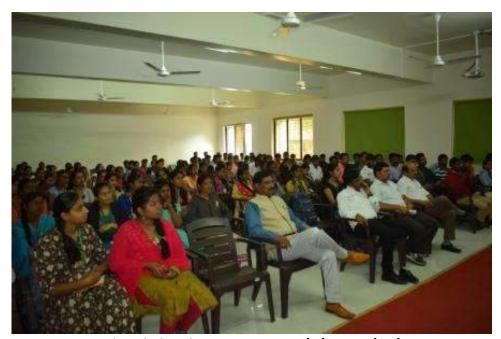

# Report of Dr. Babasaheb Jaikar Lecture Series

To commemorate the anniversary of the 'Pune District Education,' an enlightening lecture series was orchestrated in conjunction with Waghire College Saswad and Bahule School of Education under the aegis of Pule University, Pune, spanning from 5/09/19 to 9/09/19. The lecture series, dedicated to the erudite Dr. Babasaheb Jaikar, commenced on 9/09/19 with an inaugural address delivered by Mr. Maruti Karande in Hall No. 1.

#### "Dr. Babasaheb Jaykar Lecture Series"

"Dr. Babasaheb Jaikar Lecture Series" was organised by Waghire College Saswad and Bahi:shal Shikshan Mandal S. Phule Pune University in collaboration with the Pune District Education Institute from September 5 to September 7, 2019. Dr. Babasaheb Jaykar's lecture series was inaugurated. Mr. Maruti Karande posted this on September 5, 2019, at 10:00 a.m. It was held in the College Hall (Hall Number 16). On the occasion of this inauguration, while providing fundamental counsel to pupils on the subject of 'Goshta Dhammaal Eka Lagnachi Gudgulya Part 1', he stated, "The mind is very vital in human life. We achieve our aims solely through the thoughts that arise in our minds." Vakan Chitan Manan processes involve rituals. The human mind has no age limitations. A person of any age awaits the appropriate opportunity.