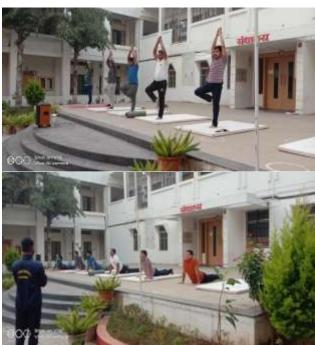

#### Fit India Movement: (August 29, 2019)

Under the direction of State Liaison Officer, Department of Higher and Technical Education, Ministry, Mumbai and Savitribai Phule Pune University, "Sudrudhv Bharat" (Fit India) Campaign was jointly organized at Waghire College by N.S.S, N.C.C, Sports Department and Cultural Department. Under this initiative, various innovative programs such as swearing in, 10,000 steps walking exercise were organized to create awareness about physical and mental health among college students, teachers and non-teaching staff with a view to building a healthy India. Mr. Sudhakar Tillekar, a former student of Waghire College and retired District Deputy Superintendent of Police was invited as the chief guest for this event. During this time all the guests, principals, vice-principals, teachers, non-teaching staff and students exercised to walk about 10,000 steps on the college playground.

Fit India Movement on August 29, 2019