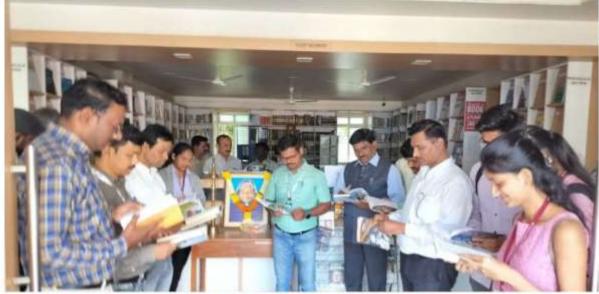

# Report of Dr. Babasaheb Jaikar Lecture Series

To commemorate the anniversary of the 'Pune District Education,' an enlightening lecture series was orchestrated in conjunction with Waghire College Saswad and Bahule School of Education under the aegis of Pule University, Pune, spanning from 5/09/19 to 9/09/19. The lecture series, dedicated to the erudite Dr. Babasaheb Jaikar, commenced on 9/09/19 with an inaugural address delivered by Mr. Maruti Karande in Hall No. 1.

#### "Dr. Babasaheb Jaykar Lecture Series"

"Dr. Babasaheb Jaikar Lecture Series" was organised by Waghire College Saswad and Bahi:shal Shikshan Mandal S. Phule Pune University in collaboration with the Pune District Education Institute from September 5 to September 7, 2019. Dr. Babasaheb Jaykar's lecture series was inaugurated. Mr. Maruti Karande posted this on September 5, 2019, at 10:00 a.m. It was held in the College Hall (Hall Number 16). On the occasion of this inauguration, while providing fundamental counsel to pupils on the subject of 'Goshta Dhammaal Eka Lagnachi Gudgulya Part 1', he stated, "The mind is very vital in human life. We achieve our aims solely through the thoughts that arise in our minds." Vakan Chitan Manan processes involve rituals. The human mind has no age limitations. A person of any age awaits the appropriate opportunity.