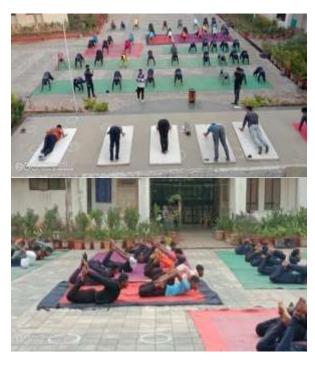

#### Fit India Movement: (August 29, 2019)

Under the direction of State Liaison Officer, Department of Higher and Technical Education, Ministry, Mumbai and Savitribai Phule Pune University, "Sudrudhv Bharat" (Fit India) Campaign was jointly organized at Waghire College by N.S.S, N.C.C, Sports Department and Cultural Department. Under this initiative, various innovative programs such as swearing in, 10,000 steps walking exercise were organized to create awareness about physical and mental health among college students, teachers and non-teaching staff with a view to building a healthy India. Mr. Sudhakar Tillekar, a former student of Waghire College and retired District Deputy Superintendent of Police was invited as the chief guest for this event. During this time all the guests, principals, vice-principals, teachers, non-teaching staff and students exercised to walk about 10,000 steps on the college playground.

Fit India Movement on August 29, 2019