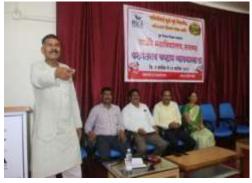

On 9/09/19, at 2:40 pm, another lecture by Dr. Babasaheb Jaikar unfolded on the theme "Aami Saavitri ...". Through the integrative experiment by Pratibha Wali, Dr. Jaikar illuminated the life and character of Kranti Jyoti Savitribai Phule, offering a profound exploration of her legacy.

Dr. Dilip Kachere organised a talk on 'Hasat Khelt Dasanavar Pallat' as part of the Dr. Babasaheb Jaykar talk Series on September 7, 2019 at 10:00 a.m. While providing fundamental guidance on the subject, he stated, "Various forms of slaves, their origin, cures, etc. He conveyed his views on cleanliness by describing common misconceptions about slaves in society and offering some alternatives. On September 7, 2019, at 2:00 PM, Pratibha Wale organised a Dr. Babasaheb Jaykar lecture on the topic "Ashi Me Savitri..." In a monologue, Pratibha Wale shared Kranti Jyoti Savitribai Phule's life story and suggested ways to motivate children during difficult times.