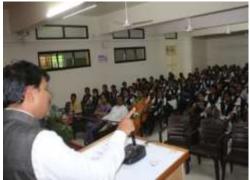

#### "Dr. Babasaheb Jaykar Lecture Series"

"Dr. Babasaheb Jaikar Lecture Series" was organised by Waghire College Saswad and Bahi:shal Shikshan Mandal S. Phule Pune University in collaboration with the Pune District Education Institute from September 5 to September 7, 2019. Dr. Babasaheb Jaykar's lecture series was inaugurated. Mr. Maruti Karande posted this on September 5, 2019, at 10:00 a.m. It was held in the College Hall (Hall Number 16). On the occasion of this inauguration, while providing fundamental counsel to pupils on the subject of 'Goshta Dhammaal Eka Lagnachi Gudgulya Part 1', he stated, "The mind is very vital in human life. We achieve our aims solely through the thoughts that arise in our minds." Vakan Chitan Manan processes involve rituals. The human mind has no age limitations. A person of any age awaits the appropriate opportunity.

Dr. Dilip Kachere organised a talk on 'Hasat Khelt Dasanavar Pallat' as part of the Dr. Babasaheb Jaykar talk Series on September 7, 2019 at 10:00 a.m. While providing fundamental guidance on the subject, he stated, "Various forms of slaves, their origin, cures, etc. He conveyed his views on cleanliness by describing common misconceptions about slaves in society and offering some alternatives. On September 7, 2019, at 2:00 PM, Pratibha Wale organised a Dr. Babasaheb Jaykar lecture on the topic "Ashi Me Savitri..." In a monologue, Pratibha Wale shared Kranti Jyoti Savitribai Phule's life story and suggested ways to motivate children during difficult times.