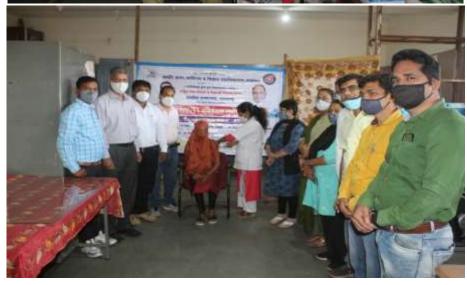

e Kovid 19 vaccine can attend the college and for those students who have not yet completed vaccination, a vaccination campaign has been implemented through the rural hospital. Maximum number of students should get vaccinated," said the principal of the college Dr. Sushma Bhosle did to the students.

On this occasion the Vice Principal of the college Dr. Sampat Jagdale, Dr. Dr. Subhash Wavhal, National Service Scheme Program Officer Dr. Vishal Pawase, Prof. Anil Zol, Dr. Bhagyashree Madbhavikar, Dr. Kishore Lipare, Student Development Officer Dr. Rohidas Dhakane, Head of Gymkhana Department Prof. Rishikesh Kumbhar, Head, National Cadet Course Prof. Sunil Shinde, Prof. Sheetal Kalhapure, and Santosh Lonkar, Ganesh Khodke, Navnath Ursal etc were present.

Dr. Vishal Pawase

NSS, PO











Vaccination Camp on 27<sup>th</sup> Oct. 2021

### Constitution Day / Savidhan Din (26th November)



**Constitution Day Celebration** 

A one-day "Indian Constitution Workshop" was organized for all the students on 13/4/2023 through the Department of Political Science in our college. Mr. Srikanth Lakshmishankar, a scholar of Indian Constitution from Purandar Taluka was present for this program. The program was started by Mahatma Phule, Dr. Savitribai Phule. Saluting the image of Babasaheb Ambedkar. The Chief Guest informed the students about the importance of the Indian Constitution, historical background, fundamental rights, duties, our role in democracy as citizens and answered every question of the students. The introduction of this workshop was done by the head of the department Pro