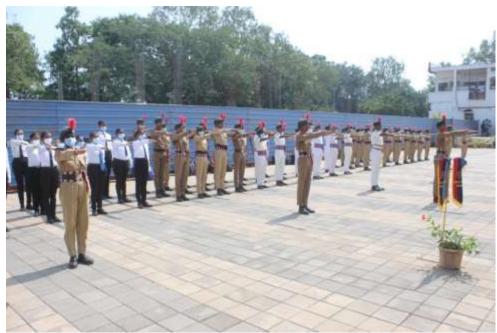

lopment Officer. Rohidas Dhakane, Vice Principal of Junior College Prof. Kale as well as other teaching and non-teaching staff and students of National Service Scheme and National Students' Union were present.

After this, the principal of the college Dr. Sushma Bhosle appealed to all to uphold high moral values in their personal conduct, adopt service spirit and transparency in their work and remain committed to creating a corruption free society. He asserted that efforts should be made to cultivate national unity and integrity by following the example of Sardar Vallabhbhai Patel's work. All these activities were organized by the National Service Scheme Department of the College under the Principal of the College. Successfully done under the guidance of Sushma Bhosle.

Program Officer







### सकाळ ः दत्ता भौंगळे

# 'वाघीरे'त विद्यार्थ्यांना एकतेची शपथ

सासवड शहर, ता. ३१ : सरदार वल्लभभाई पटेल यांचा ३१ ऑक्टोबर हा जन्मदिन राष्ट्रीय एकता दिवस म्हणून साजरा केला जातो. पुणे जिल्हा शिक्षण मंडळाच्या वाघीरे महाविद्यालयात हा दिवस साजरा करण्यात आला.

याशिवाय भारताच्या पहिल्या महिला पंतप्रधान स्वर्गीय इंदिरा गांधी यांच्या पुण्यतिथी निमित्त त्यांना अभिवादनहीं करण्यात आले. यावेळी स्टेट बँक इंडिया विमाननगरचे शाखा प्रमुख योगेश घोरपडे यांच्या हस्ते वल्लभभाई पटेल आणि इंदिरा गांधी यांच्या प्रतिमेला पुष्पहार अर्पण करण्यात आला. यावेळी दक्षता जनजागृती सप्ताह आणि एकता



सासवड (ता. पुरंदर) : एकतेची शपथ घेताना विद्यार्थी.

दिवस यावर आधारित प्रश्नमंजूषा घेण्यात आली. तसेच राष्ट्रीय सेवा संपत जगदाळे, डॉ. सुभाष वावहळ, योजना विभाग आणि विद्यार्थी विकास मंडळाच्या संयुक्त विद्यमाने विद्यार्थ्यांना एकता