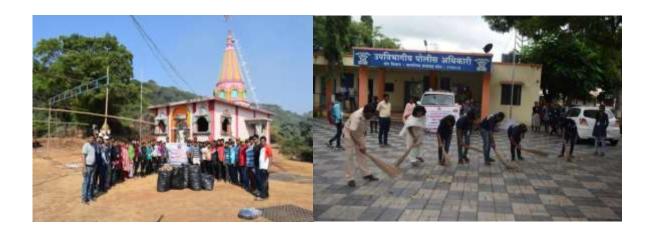

#### SWACHA BHARAT ABHIYAN at SASWAD GAON

(25/11/2019)

SWACHA BHARAT ABHIYAN was organised on 25 November,2019.on this occasion a small rally was organised in saswad city. We did program like street play regarding plastic awareness, also clean our city with the motto 'SWACHA SASWAD SUNDAR SASWAD'. We clean area of S.T stand and primary health centre. We also sprade awareness of disadvantages of using plastic. For this we distributed eco-friendly bags. Our work was appreciated by society.