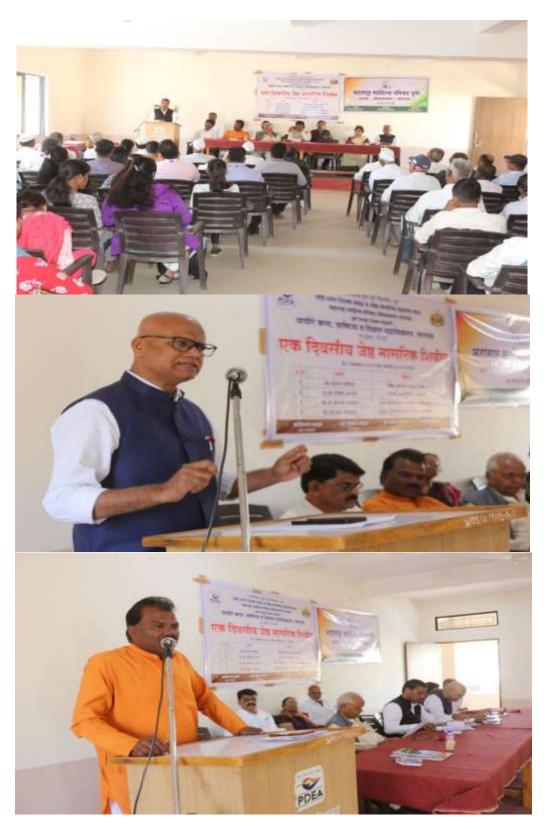

# Report of Dr. Babasaheb Jaikar Lecture Series

To commemorate the anniversary of the 'Pune District Education,' an enlightening lecture series was orchestrated in conjunction with Waghire College Saswad and Bahule School of Education under the aegis of Pule University, Pune, spanning from 5/09/19 to 9/09/19. The lecture series, dedicated to the erudite Dr. Babasaheb Jaikar, commenced on 9/09/19 with an inaugural address delivered by Mr. Maruti Karande in Hall No. 1.

#### "Dr. Babasaheb Jaykar Lecture Series"

"Dr. Babasaheb Jaikar Lecture Series" was organised by Waghire College Saswad and Bahi:shal Shikshan Mandal S. Phule Pune University in collaboration with the Pune District Education Institute from September 5 to September 7, 2019. Dr. Babasaheb Jaykar's lecture series was inaugurated. Mr. Maruti Karande posted this on September 5, 2019, at 10:00 a.m. It was held in the College Hall (Hall Number 16). On the occasion of this inauguration, while providing fundamental counsel to pupils on the subject of 'Goshta Dhammaal Eka Lagnachi Gudgulya Part 1', he stated, "The mind is very vital in human life. We achieve our aims solely through the thoughts that arise in our minds." Vakan Chitan Manan processes involve rituals. The human mind has no age limitations. A person of any age awaits the appropriate opportunity.