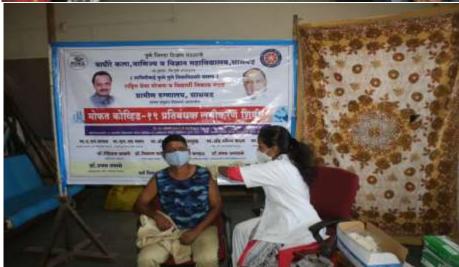

the Kovid 19 vaccine can attend the college and for those students who have not yet completed vaccination, a vaccination campaign has been implemented through the rural hospital. Maximum number of students should get vaccinated," said the principal of the college Dr. Sushma Bhosle did to the students.

On this occasion the Vice Principal of the college Dr. Sampat Jagdale, Dr. Dr. Subhash Wavhal, National Service Scheme Program Officer Dr. Vishal Pawase, Prof. Anil Zol, Dr. Bhagyashree Madbhavikar, Dr. Kishore Lipare, Student Development Officer Dr. Rohidas Dhakane, Head of Gymkhana Department Prof. Rishikesh Kumbhar, Head, National Cadet Course Prof. Sunil Shinde, Prof. Sheetal Kalhapure, and Santosh Lonkar, Ganesh Khodke, Navnath Ursal etc were present.

Dr. Vishal Pawase

NSS, PO











Vaccination Camp on 27<sup>th</sup> Oct. 2021

### Constitution Day / Savidhan Din (26th November)



**Constitution Day Celebration** 

A one-day "Indian Constitution Workshop" was organized for all the students on 13/4/2023 through the Department of Political Science in our college. Mr. Srikanth Lakshmishankar, a scholar of Indian Constitution from Purandar Taluka was present for this program. The program was started by Mahatma Phule, Dr. Savitribai Phule. Saluting the image of Babasaheb Ambedkar. The Chief Guest informed the students about the importance of the Indian Constitution, historical background, fundamental rights, duties, our role in democracy as citizens and answered every question of the students. The introduction of this workshop was done by the head of the department P