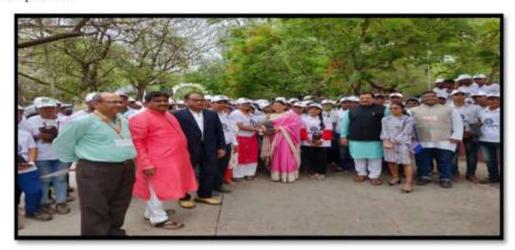

#### Fit India Movement: (August 29, 2019)

Under the direction of State Liaison Officer, Department of Higher and Technical Education, Ministry, Mumbai and Savitribai Phule Pune University, "Sudrudhv Bharat" (Fit India) Campaign was jointly organized at Waghire College by N.S.S, N.C.C, Sports Department and Cultural Department. Under this initiative, various innovative programs such as swearing in, 10,000 steps walking exercise were organized to create awareness about physical and mental health among college students, teachers and non-teaching staff with a view to building a healthy India. Mr. Sudhakar Tillekar, a former student of Waghire College and retired District Deputy Superintendent of Police was invited as the chief guest for this event. During this time all the guests, principals, vice-principals, teachers, non-teaching staff and students exercised to walk about 10,000 steps on the college playground.