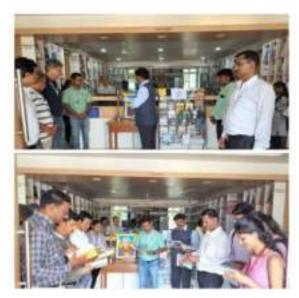

# Report of Dr. Babasaheb Jaikar Lecture Series

To commemorate the anniversary of the 'Pune District Education,' an enlightening lecture series was orchestrated in conjunction with Waghire College Saswad and Bahule School of Education under the aegis of Pule University, Pune, spanning from 5/09/19 to 9/09/19. The lecture series, dedicated to the erudite Dr. Babasaheb Jaikar, commenced on 9/09/19 with an inaugural address delivered by Mr. Maruti Karande in Hall No. 1.

#### "Dr. Babasaheb Jaykar Lecture Series"

"Dr. Babasaheb Jaikar Lecture Series" was organised by Waghire College Saswad and Bahi:shal Shikshan Mandal S. Phule Pune University in collaboration with the Pune District Education Institute from September 5 to September 7, 2019. Dr. Babasaheb Jaykar's lecture series was inaugurated. Mr. Maruti Karande posted this on September 5, 2019, at 10:00 a.m. It was held in the College Hall (Hall Number 16). On the occasion of this inauguration, while providing fundamental counsel to pupils on the subject of 'Goshta Dhammaal Eka Lagnachi Gudgulya Part 1', he stated, "The mind is very vital in human life. We achieve our aims solely through the thoughts that arise in our minds." Vakan Chitan Manan processes involve rituals. The human mind has no age limitations. A person of any age awaits the appropriate opportunity.