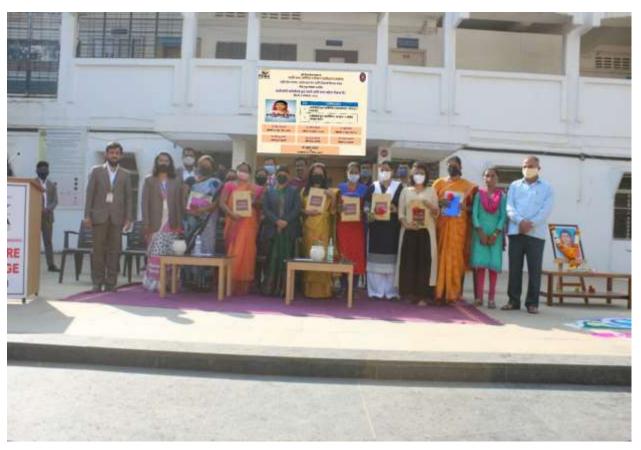

# Report of Dr. Babasaheb Jaikar Lecture Series

To commemorate the anniversary of the 'Pune District Education,' an enlightening lecture series was orchestrated in conjunction with Waghire College Saswad and Bahule School of Education under the aegis of Pule University, Pune, spanning from 5/09/19 to 9/09/19. The lecture series, dedicated to the erudite Dr. Babasaheb Jaikar, commenced on 9/09/19 with an inaugural address delivered by Mr. Maruti Karande in Hall No. 1.

#### "Dr. Babasaheb Jaykar Lecture Series"

"Dr. Babasaheb Jaikar Lecture Series" was organised by Waghire College Saswad and Bahi:shal Shikshan Mandal S. Phule Pune University in collaboration with the Pune District Education Institute from September 5 to September 7, 2019. Dr. Babasaheb Jaykar's lecture series was inaugurated. Mr. Maruti Karande posted this on September 5, 2019, at 10:00 a.m. It was held in the College Hall (Hall Number 16). On the occasion of this inauguration, while providing fundamental counsel to pupils on the subject of 'Goshta Dhammaal Eka Lagnachi Gudgulya Part 1', he stated, "The mind is very vital in human life. We achieve our aims solely through the thoughts that arise in our minds." Vakan Chitan Manan processes involve rituals. The human mind has no age limitations. A person of any age awaits the appropriate opportunity.

Dr. Babasaheb Jaikar Lectures on 5/9/2019-9/09/2019

Dr. Babasaheb Jaikar Lectures on 5/9/2019-9/09/2019