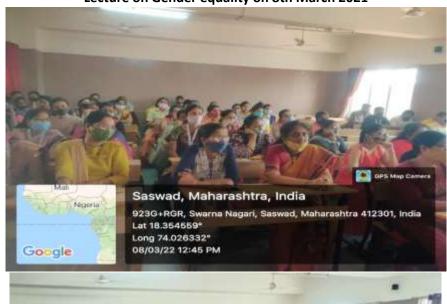

environment without considering the role of male and female opposition. Educated girls should play a role in trying to remove the feeling of insecurity in the society, expressed that opinion.

On this occasion the Vice Principal of the college Dr. Sampat Jagdale, Dr. Subhash Wavhal, Prof. Balasaheb Kale, Prof. Sunita Bhagwan, Dr. Sanjay Zagade, Dr. Nana Zagade, Dr. Vishal Pawase, Dr. Bhagyashree Madbhavikar, Dr. Vijay Punckar, Prof. Anil Zol, Dr. Rohidas Dhakane, Prof. Madhavi Jadhavrao, Prof. Bhagyashree Nale, Meera Chikne, Mayuri Jagtap etc were present. Also, 65 teachers and non-teaching staff of the college were present.

Coordination of the said program Prof. Sangeeta Deokar thanks Prof. Considered by Deepali Malusare.

Programe Officer

Lecture on Gender equality on 8th March 2021







Lecture on Gender equality on 8th March 2021

#### Waghire College of Arts, Science and Commerce, Saswad National Service Scheme

#### Vaccination against Covid-19 for students in Waghire College (27 October 2021)

A free covid-19 vaccination camp was organized for students and staff on 27th October 2021 in Waghire College of Pune District Education Board, Saswad in association with Rural Hospital Saswad. In this camp, 58 people were given KoviShield vaccine. Dr. Superintendent of Rural Hospital Saswad for this camp. Excellent investigation, Dr. Kiran Raut, Medical Officer Dr. Girish Gavit, Counselor Sopan Jadhav, Superintendent Pragati Nale and Atmaram Lavand contributed for vaccination.

College Principal Dr. Sushma Bhosale welcomed the medical officers and staff.

"Students who ha