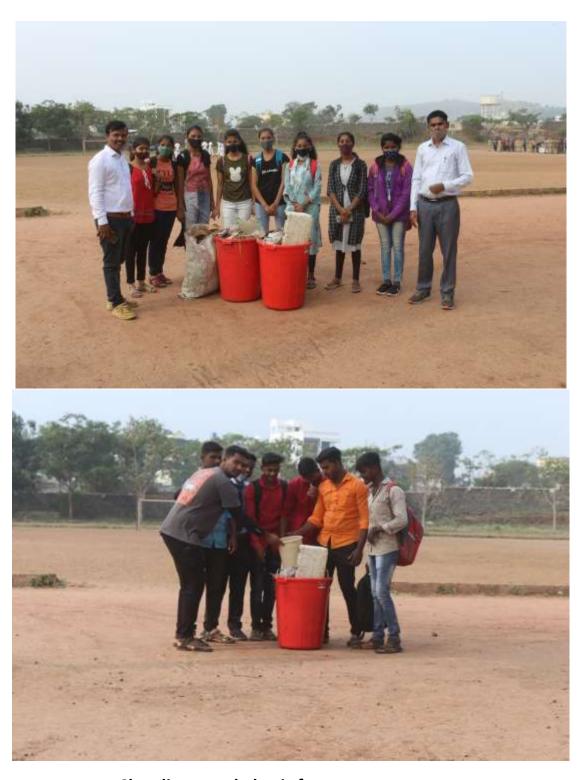

#### SWACHA BHARAT ABHIYAN at SASWAD GAON

(25/11/2019)

SWACHA BHARAT ABHIYAN was organised on 25 November,2019.on this occasion a small rally was organised in saswad city. We did program like street play regarding plastic awareness, also clean our city with the motto 'SWACHA SASWAD SUNDAR SASWAD'. We clean area of S.T stand and primary health centre. We also sprade awareness of disadvantages of using plastic. For this we distributed eco-friendly bags. Our work was appreciated by society.