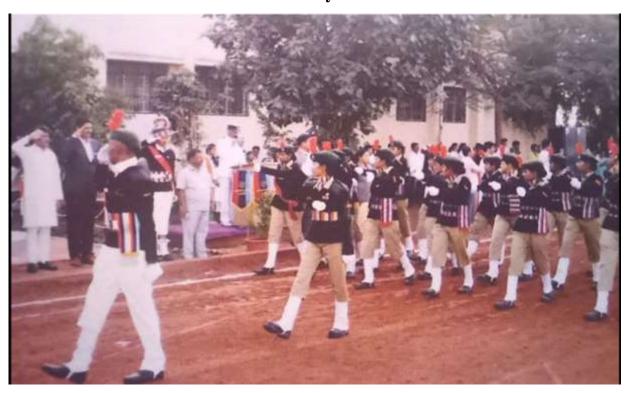

#### Fit India Movement: (August 29, 2019)

Under the direction of State Liaison Officer, Department of Higher and Technical Education, Ministry, Mumbai and Savitribai Phule Pune University, "Sudrudhv Bharat" (Fit India) Campaign was jointly organized at Waghire College by N.S.S, N.C.C, Sports Department and Cultural Department. Under this initiative, various innovative programs such as swearing in, 10,000 steps walking exercise were organized to create awareness about physical and mental health among college students, teachers and non-teaching staff with a view to building a healthy India. Mr. Sudhakar Tillekar, a former student of Waghire College and retired District Deputy Superintendent of Police was invited as the chief guest for this event. During this time all the guests, principals, vice-principals, teachers, non-teaching staff and students exercised to walk about 10,000 steps on the college playground.