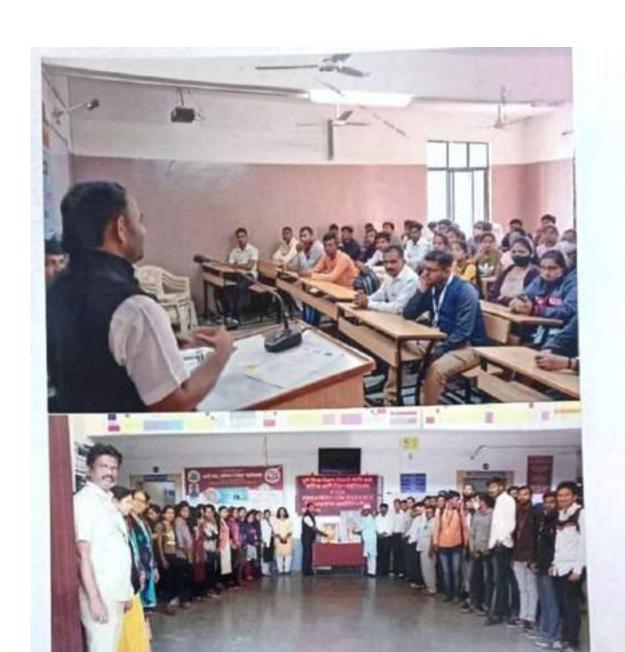

# Report of Dr. Babasaheb Jaikar Lecture Series

To commemorate the anniversary of the 'Pune District Education,' an enlightening lecture series was orchestrated in conjunction with Waghire College Saswad and Bahule School of Education under the aegis of Pule University, Pune, spanning from 5/09/19 to 9/09/19. The lecture series, dedicated to the erudite Dr. Babasaheb Jaikar, commenced on 9/09/19 with an inaugural address delivered by Mr. Maruti Karande in Hall No. 1.

#### "Dr. Babasaheb Jaykar Lecture Series"

"Dr. Babasaheb Jaikar Lecture Series" was organised by Waghire College Saswad and Bahi:shal Shikshan Mandal S. Phule Pune University in collaboration with the Pune District Education Institute from September 5 to September 7, 2019. Dr. Babasaheb Jaykar's lecture series was inaugurated. Mr. Maruti Karande posted this on September 5, 2019, at 10:00 a.m. It was held in the College Hall (Hall Number 16). On the occasion of this inauguration, while providing fundamental counsel to pupils on the subject of 'Goshta Dhammaal Eka Lagnachi Gudgulya Part 1', he stated, "The mind is very vital in human life. We achieve our aims solely through the thoughts that arise in our minds." Vakan Chitan Manan processes involve rituals. The human mind has no age limitations. A person of any age awaits the appropriate opportunity.