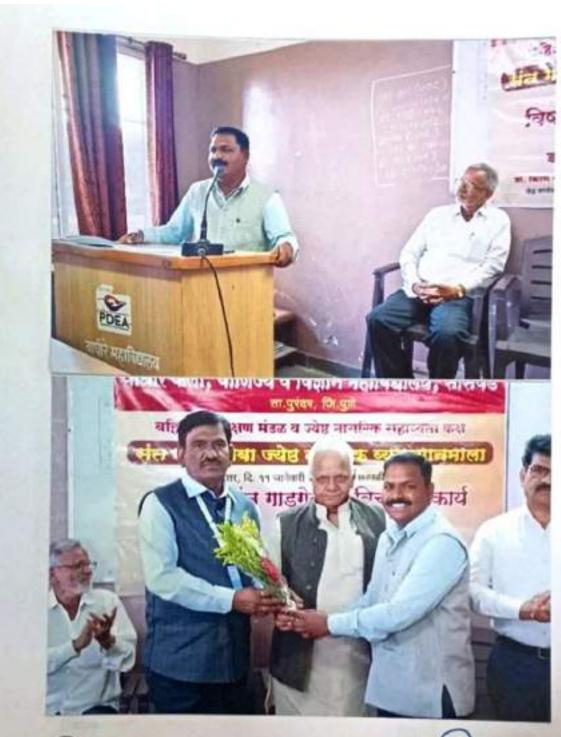

# Report of Dr. Babasaheb Jaikar Lecture Series

To commemorate the anniversary of the 'Pune District Education,' an enlightening lecture series was orchestrated in conjunction with Waghire College Saswad and Bahule School of Education under the aegis of Pule University, Pune, spanning from 5/09/19 to 9/09/19. The lecture series, dedicated to the erudite Dr. Babasaheb Jaikar, commenced on 9/09/19 with an inaugural address delivered by Mr. Maruti Karande in Hall No. 1.

#### "Dr. Babasaheb Jaykar Lecture Series"

"Dr. Babasaheb Jaikar Lecture Series" was organised by Waghire College Saswad and Bahi:shal Shikshan Mandal S. Phule Pune University in collaboration with the Pune District Education Institute from September 5 to September 7, 2019. Dr. Babasaheb Jaykar's lecture series was inaugurated. Mr. Maruti Karande posted this on September 5, 2019, at 10:00 a.m. It was held in the College Hall (Hall Number 16). On the occasion of this inauguration, while providing fundamental counsel to pupils on the subject of 'Goshta Dhammaal Eka Lagnachi Gudgulya Part 1', he stated, "The mind is very vital in human life. We achieve our aims solely through the thoughts that arise in our minds." Vakan Chitan Manan processes involve rituals. The human mind has no age limitations. A person of any age awaits the appropriate opportunity.

Dr. Dilip Kachere organised a talk on 'Hasat Khelt Dasanavar Pallat' as part of the Dr. Babasaheb Jaykar talk Series on September 7, 2019 at 10:00 a.m. While providing fundamental guidance on the subject, he stated, "Various forms of slaves, their origin, cures, etc. He conveyed his views on cleanliness by describing common misconceptions about slaves in society and offering some alternatives. On September 7, 2019, at 2:00 PM, Pratibha Wale organised a Dr. Babasaheb Jaykar lecture on the topic "Ashi Me Savitri..." In a monologue, Pratibha Wale shared Kranti Jyoti Savitribai Phule's life story and suggested ways to motivate children during difficult times.