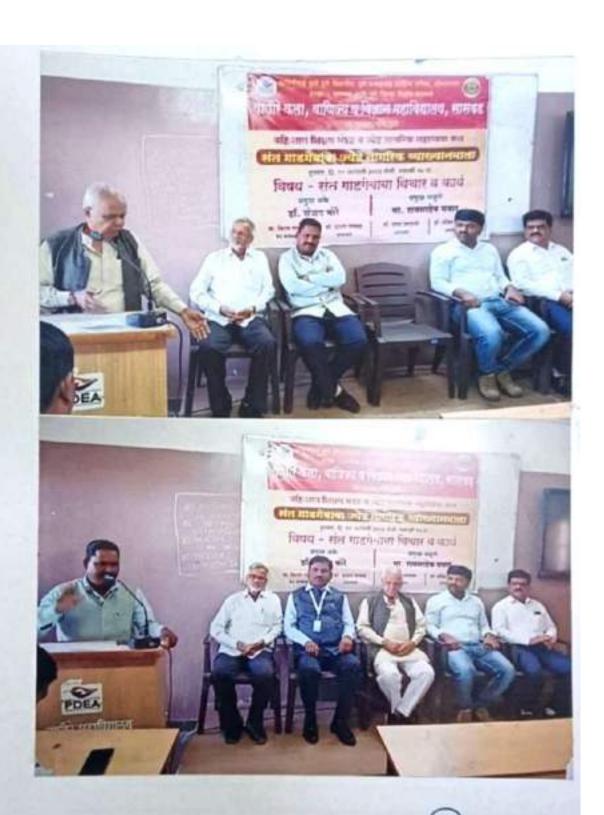

# Report of Dr. Babasaheb Jaikar Lecture Series

To commemorate the anniversary of the 'Pune District Education,' an enlightening lecture series was orchestrated in conjunction with Waghire College Saswad and Bahule School of Education under the aegis of Pule University, Pune, spanning from 5/09/19 to 9/09/19. The lecture series, dedicated to the erudite Dr. Babasaheb Jaikar, commenced on 9/09/19 with an inaugural address delivered by Mr. Maruti Karande in Hall No. 1.

#### "Dr. Babasaheb Jaykar Lecture Series"

"Dr. Babasaheb Jaikar Lecture Series" was organised by Waghire College Saswad and Bahi:shal Shikshan Mandal S. Phule Pune University in collaboration with the Pune District Education Institute from September 5 to September 7, 2019. Dr. Babasaheb Jaykar's lecture series was inaugurated. Mr. Maruti Karande posted this on September 5, 2019, at 10:00 a.m. It was held in the College Hall (Hall Number 16). On the occasion of this inauguration, while providing fundamental counsel to pupils on the subject of 'Goshta Dhammaal Eka Lagnachi Gudgulya Part 1', he stated, "The mind is very vital in human life. We achieve our aims solely through the thoughts that arise in our minds." Vakan Chitan Manan processes involve rituals. The human mind has no age limitations. A person of any age awaits the appropriate opportunity.

Dr. Dilip Kachere organised a talk on 'Hasat Khelt Dasanavar Pallat' as part of the Dr. Babasaheb Jaykar talk Series on September 7, 2019 at 10:00 a.m. While providing fundamental guidance on the subject, he stated, "Various forms of slaves, their origin, cures, etc. He conveyed his views on cleanliness by describing common misconceptions about slaves in society and offering some alternatives. On September 7, 2019, at 2:00 PM, Pratibha Wale organised a Dr. Babasaheb Jaykar lecture on the topic "Ashi Me Savitri..." In a monologue, Pratibha Wale shared Kranti Jyoti Savitribai Phule's life story and suggested ways to motivate children during difficult times.