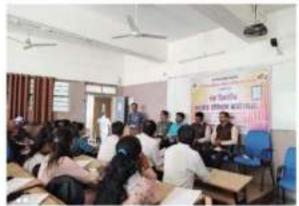

# Report of Dr. Babasaheb Jaikar Lecture Series

To commemorate the anniversary of the 'Pune District Education,' an enlightening lecture series was orchestrated in conjunction with Waghire College Saswad and Bahule School of Education under the aegis of Pule University, Pune, spanning from 5/09/19 to 9/09/19. The lecture series, dedicated to the erudite Dr. Babasaheb Jaikar, commenced on 9/09/19 with an inaugural address delivered by Mr. Maruti Karande in Hall No. 1.

#### "Dr. Babasaheb Jaykar Lecture Series"

"Dr. Babasaheb Jaikar Lecture Series" was organised by Waghire College Saswad and Bahi:shal Shikshan Mandal S. Phule Pune University in collaboration with the Pune District Education Institute from September 5 to September 7, 2019. Dr. Babasaheb Jaykar's lecture series was inaugurated. Mr. Maruti Karande posted this on September 5, 2019, at 10:00 a.m. It was held in the College Hall (Hall Number 16). On the occasion of this inauguration, while providing fundamental counsel to pupils on the subject of 'Goshta Dhammaal Eka Lagnachi Gudgulya Part 1', he stated, "The mind is very vital in human life. We achieve our aims solely through the thoughts that arise in our minds." Vakan Chitan Manan processes involve rituals. The human mind has no age limitations. A person of any age awaits the appropriate opportunity.