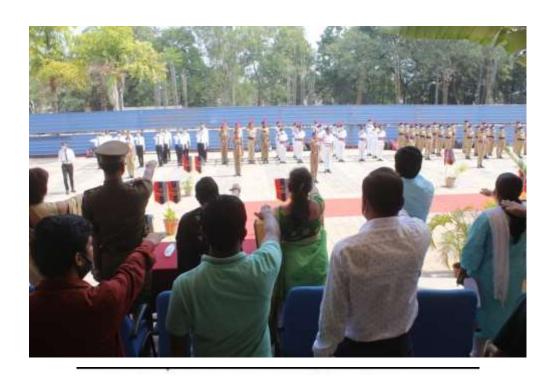

pment Officer. Rohidas Dhakane, Vice Principal of Junior College Prof. Kale as well as other teaching and non-teaching staff and students of National Service Scheme and National Students' Union were present.

After this, the principal of the college Dr. Sushma Bhosle appealed to all to uphold high moral values in their personal conduct, adopt service spirit and transparency in their work and remain committed to creating a corruption free society. He asserted that efforts should be made to cultivate national unity and integrity by following the example of Sardar Vallabhbhai Patel's work. All these activities were organized by the National Service Scheme Department of the College under the Principal of the College. Successfully done under the guidance of Sushma Bhosle.

Program Officer







### सकाळ ः दत्ता भौंगळे

# 'वाघीरे'त विद्यार्थ्यांना एकतेची शपथ

सासवड शहर, ता. ३१ : सरदार वल्लभभाई पटेल यांचा ३१ ऑक्टोबर हा जन्मदिन राष्ट्रीय एकता दिवस म्हणून साजरा केला जातो. पुणे जिल्हा शिक्षण मंडळाच्या वाघीरे महाविद्यालयात हा दिवस साजरा करण्यात आला.

याशिवाय भारताच्या पहिल्या महिला पंतप्रधान स्वर्गीय इंदिरा गांधी यांच्या पुण्यतिथी निमित्त त्यांना अभिवादनहीं करण्यात आले. यावेळी स्टेट बँक इंडिया विमाननगरचे शाखा प्रमुख योगेश घोरपडे यांच्या हस्ते वल्लभभाई पटेल आणि इंदिरा गांधी यांच्या प्रतिमेला पुष्पहार अर्पण करण्यात आला. यावेळी दक्षता जनजागृती सप्ताह आणि एकता



सासवड (ता. पुरंदर) : एकतेची शपथ घेताना विद्यार्थी.

दिवस यावर आधारित प्रश्नमंजूषा घेण्यात आली. तसेच राष्ट्रीय सेवा संपत जगदाळे, डॉ. सुभाष वावहळ, योजना विभाग आणि विद्यार्थी विकास मंडळाच्या संयुक्त विद्यमाने विद्यार्थ्यांना एकता श