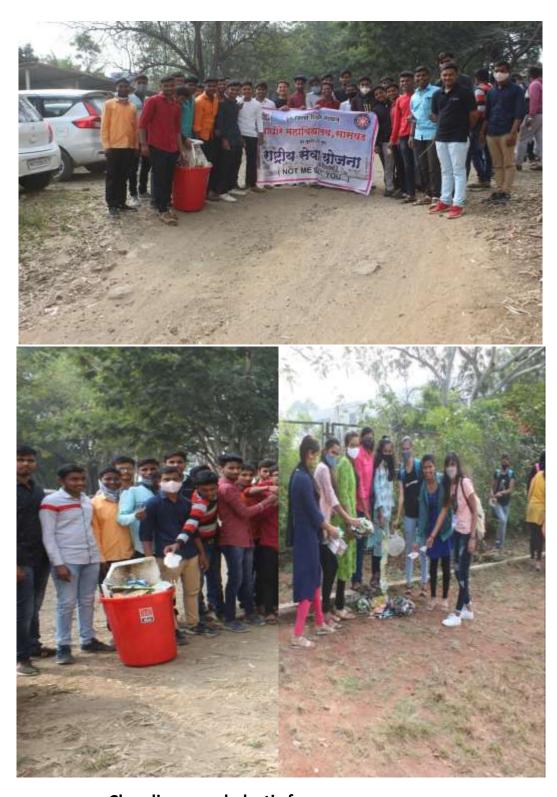

#### SWACHA BHARAT ABHIYAN at SASWAD GAON

(25/11/2019)

SWACHA BHARAT ABHIYAN was organised on 25 November,2019.on this occasion a small rally was organised in saswad city. We did program like street play regarding plastic awareness, also clean our city with the motto 'SWACHA SASWAD SUNDAR SASWAD'. We clean area of S.T stand and primary health centre. We also sprade awareness of disadvantages of using plastic. For this we distributed eco-friendly bags. Our work was appreciated by society.