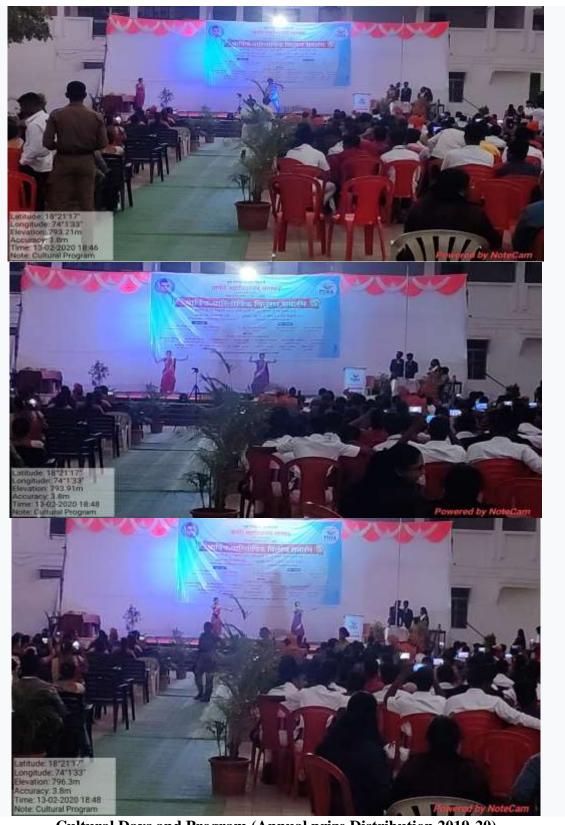

#### Fit India Movement: (August 29, 2019)

Under the direction of State Liaison Officer, Department of Higher and Technical Education, Ministry, Mumbai and Savitribai Phule Pune University, "Sudrudhv Bharat" (Fit India) Campaign was jointly organized at Waghire College by N.S.S, N.C.C, Sports Department and Cultural Department. Under this initiative, various innovative programs such as swearing in, 10,000 steps walking exercise were organized to create awareness about physical and mental health among college students, teachers and non-teaching staff with a view to building a healthy India. Mr. Sudhakar Tillekar, a former student of Waghire College and retired District Deputy Superintendent of Police was invited as the chief guest for this event. During this time all the guests, principals, vice-principals, teachers, non-teaching staff and students exercised to walk about 10,000 steps on the college playground.

Fit India Movement on August 29, 2019