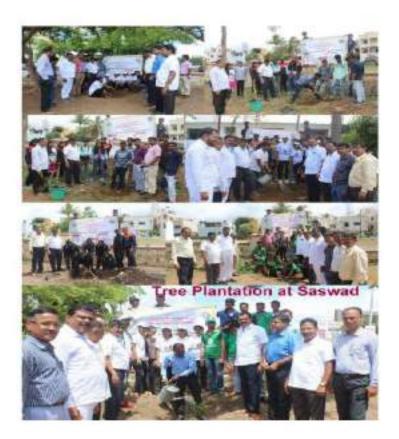

#### SWACHA BHARAT ABHIYAN at SASWAD GAON

(25/11/2019)

SWACHA BHARAT ABHIYAN was organised on 25 November,2019.on this occasion a small rally was organised in saswad city. We did program like street play regarding plastic awareness, also clean our city with the motto 'SWACHA SASWAD SUNDAR SASWAD'. We clean area of S.T stand and primary health centre. We also sprade awareness of disadvantages of using plastic. For this we distributed eco-friendly bags. Our work was appreciated by society.