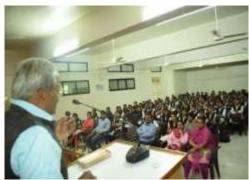

# Report of Dr. Babasaheb Jaikar Lecture Series

To commemorate the anniversary of the 'Pune District Education,' an enlightening lecture series was orchestrated in conjunction with Waghire College Saswad and Bahule School of Education under the aegis of Pule University, Pune, spanning from 5/09/19 to 9/09/19. The lecture series, dedicated to the erudite Dr. Babasaheb Jaikar, commenced on 9/09/19 with an inaugural address delivered by Mr. Maruti Karande in Hall No. 1.

In his opening discourse, Dr. Jaikar delved into 'Dhammal Goshta Eka Lagnachi,' accentuating the paramount importance of the mind in human existence. He eloquently elucidated that the fruition of one's aspirations is deeply rooted in the cogitations of the mind. He emphasized the transformative power of practices such as Chiton Meditation, underscoring that the human intellect transcends age, perpetually poised for opportune moments. He posed reflective inquiries about personal identity and life direction, urging a profound self-exploration among the attendees. On 6/09/19, at 5:40 pm, Dr. Dilip Kachere spearheaded a lecture by Dr. Babasaheb Jaikar on the intriguing topic 'Smiling and Playing on Mosquitoes.' In his fundamental guidance, Dr. Kachere elucidated the genesis, remedies, and various facets of slaves, captivating the students. Addressing societal myths and misconceptions about slaves, he underscored the significance of cleanliness and proffered pragmatic measures.