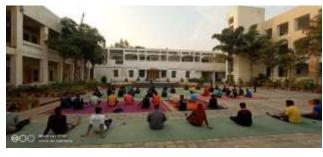

#### Fit India Movement: (August 29, 2019)

Under the direction of State Liaison Officer, Department of Higher and Technical Education, Ministry, Mumbai and Savitribai Phule Pune University, "Sudrudhv Bharat" (Fit India) Campaign was jointly organized at Waghire College by N.S.S, N.C.C, Sports Department and Cultural Department. Under this initiative, various innovative programs such as swearing in, 10,000 steps walking exercise were organized to create awareness about physical and mental health among college students, teachers and non-teaching staff with a view to building a healthy India. Mr. Sudhakar Tillekar, a former student of Waghire College and retired District Deputy Superintendent of Police was invited as the chief guest for this event. During this time all the guests, principals, vice-principals, teachers, non-teaching staff and students exercised to walk about 10,000 steps on the college playground.

Fit India Movement on August 29, 2019