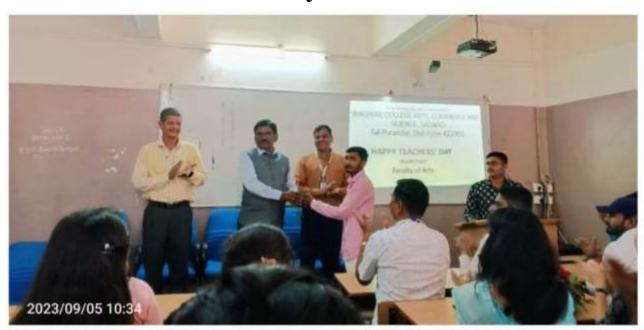

# Report of Dr. Babasaheb Jaikar Lecture Series

To commemorate the anniversary of the 'Pune District Education,' an enlightening lecture series was orchestrated in conjunction with Waghire College Saswad and Bahule School of Education under the aegis of Pule University, Pune, spanning from 5/09/19 to 9/09/19. The lecture series, dedicated to the erudite Dr. Babasaheb Jaikar, commenced on 9/09/19 with an inaugural address delivered by Mr. Maruti Karande in Hall No. 1.

#### "Dr. Babasaheb Jaykar Lecture Series"

"Dr. Babasaheb Jaikar Lecture Series" was organised by Waghire College Saswad and Bahi:shal Shikshan Mandal S. Phule Pune University in collaboration with the Pune District Education Institute from September 5 to September 7, 2019. Dr. Babasaheb Jaykar's lecture series was inaugurated. Mr. Maruti Karande posted this on September 5, 2019, at 10:00 a.m. It was held in the College Hall (Hall Number 16). On the occasion of this inauguration, while providing fundamental counsel to pupils on the subject of 'Goshta Dhammaal Eka Lagnachi Gudgulya Part 1', he stated, "The mind is very vital in human life. We achieve our aims solely through the thoughts that arise in our minds." Vakan Chitan Manan processes involve rituals. The human mind has no age limitations. A person of any age awaits the appropriate opportunity.